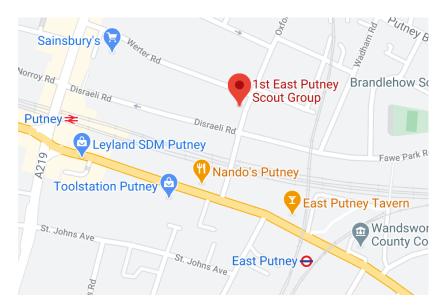

## Location

The vaccination centre is based at 1<sup>st</sup> East Putney Scout Group, 42 Oxford Road, SW15 2LQ

Take the 85 Bus from Roehampton to Putney Station. It is a short walk from Putney Station.