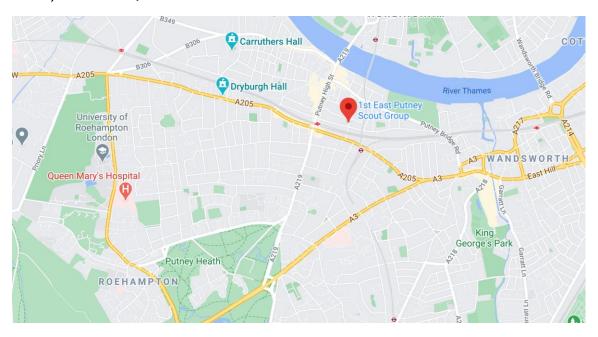

## Location

The vaccination centre is based at 1<sup>st</sup> East Putney Scout Group, 42 Oxford Road, SW15 2LQ

Take the 85 Bus from Roehampton to Putney Station. It is a short walk from Putney Station.