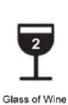

#### EACH OF THESE IS MORE THAN ONE UNIT OF ALCOHOL

Lager

Wine

How many units of alcohol do you have a week?

(175ml)