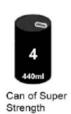

#### EACH OF THESE IS MORE THAN ONE UNIT OF ALCOHOL

Lager

Wine

How many units of alcohol do you have a week?

(175ml)