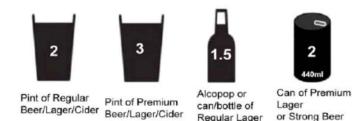

#### EACH OF THESE IS MORE THAN ONE UNIT OF ALCOHOL

Lager

Wine

How many units of alcohol do you have a week?

(175ml)