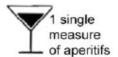

|
| Scripts will be ready after 4pm in                                                                                                                                                                                                                                                                                                                   |
| 3 FULL WORKING DAYS                                                                                                                                                                                                                                                                                                                                  |

# ALCOHOL INTAKE PLEASE ANSWER THE FIRST FOUR QUESTIONS











#### EACH OF THE ABOVE IS ONE UNIT OF ALCOHOL

#### EACH OF THESE IS MORE THAN ONE UNIT OF ALCOHOL





Lager





Wine

How many units of alcohol do you have a week?

(175ml)

#### PLEASE CIRCLE THEN ADD UP YOUR SCORE BELOW

| Questions                                                                                                      |       | Sco                     | ring syst                      | em                            |                                | Your  |
|----------------------------------------------------------------------------------------------------------------|-------|-------------------------|--------------------------------|-------------------------------|--------------------------------|-------|
| Questions